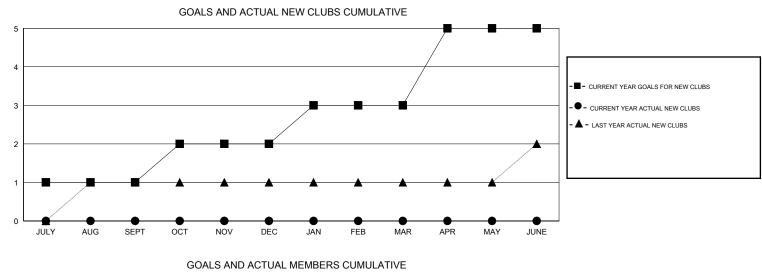

## District 412

Results as of: 9/30/2016

| GMT: Amarpre  | T: Amarpreet Sembi LOCATION MALAWI |                   |                  |                       | GMT CA 6-Afi  |                    |                                     |                    |                  |  |
|---------------|------------------------------------|-------------------|------------------|-----------------------|---------------|--------------------|-------------------------------------|--------------------|------------------|--|
|               |                                    | Clubs             |                  |                       | Members       |                    |                                     |                    |                  |  |
|               | RESU                               | LTS FOR 2016-2017 |                  | RESULTS FOR 2016-2017 |               |                    |                                     |                    |                  |  |
| QUARTER       | NEW CLUB<br>GOAL                   | NEW CLUBS         | DROPPED<br>CLUBS | NET<br>GAIN/LOSS      | QUARTER       | NEW MEMBER<br>GOAL | CHARTER AND<br>NEW MEMBERS<br>ADDED | DROPPED<br>MEMBERS | NET<br>GAIN/LOSS |  |
| JULY/AUG/SEPT | 1                                  | 0                 | 0                | 0                     | JULY/AUG/SEPT | 25                 | 47                                  | 69                 | -22              |  |
| OCT/NOV/DEC   | 1                                  | 0                 | 0                | 0                     | OCT/NOV/DEC   | 25                 | 0                                   | 0                  | 0                |  |
| JAN/FEB/MAR   | 1                                  | 0                 | 0                | 0                     | JAN/FEB/MAR   | 25                 | 0                                   | 0                  | 0                |  |
| APR/MAY/JUNE  | 2                                  | 0                 | 0                | 0                     | APR/MAY/JUNE  | 50                 | 0                                   | 0                  | 0                |  |