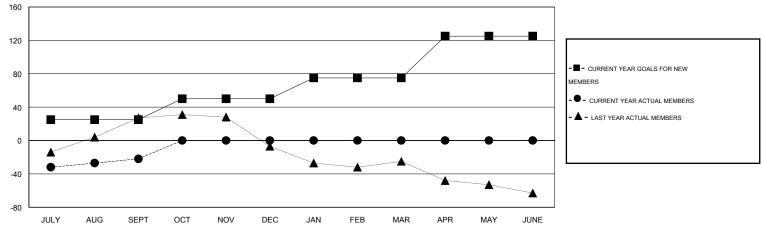

## District 412

Results as of: 9/30/2016

| GMT: Amarpre  | T: Amarpreet Sembi LOCATION MALAWI |                   |                  |                       | GMT CA 6-Afi  |                    |                                     |                    |                  |  |
|---------------|------------------------------------|-------------------|------------------|-----------------------|---------------|--------------------|-------------------------------------|--------------------|------------------|--|
|               |                                    | Clubs             |                  |                       | Members       |                    |                                     |                    |                  |  |
|               | RESU                               | LTS FOR 2016-2017 |                  | RESULTS FOR 2016-2017 |               |                    |                                     |                    |                  |  |
| QUARTER       | NEW CLUB<br>GOAL                   | NEW CLUBS         | DROPPED<br>CLUBS | NET<br>GAIN/LOSS      | QUARTER       | NEW MEMBER<br>GOAL | CHARTER AND<br>NEW MEMBERS<br>ADDED | DROPPED<br>MEMBERS | NET<br>GAIN/LOSS |  |
| JULY/AUG/SEPT | 1                                  | 0                 | 0                | 0                     | JULY/AUG/SEPT | 25                 | 47                                  | 69                 | -22              |  |
| OCT/NOV/DEC   | 1                                  | 0                 | 0                | 0                     | OCT/NOV/DEC   | 25                 | 0                                   | 0                  | 0                |  |
| JAN/FEB/MAR   | 1                                  | 0                 | 0                | 0                     | JAN/FEB/MAR   | 25                 | 0                                   | 0                  | 0                |  |
| APR/MAY/JUNE  | 2                                  | 0                 | 0                | 0                     | APR/MAY/JUNE  | 50                 | 0                                   | 0                  | 0                |  |